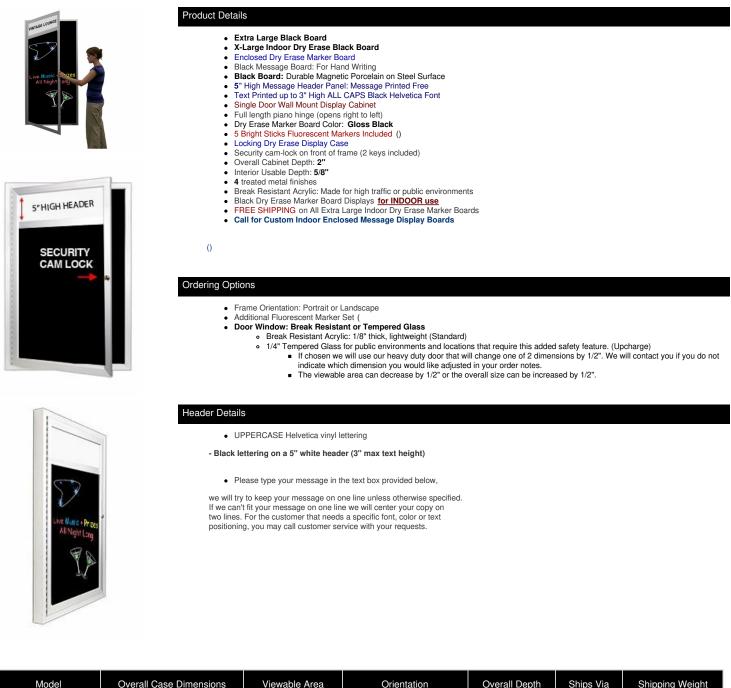

## Extra Large Indoor Dry Erase Black Marker Board SwingCases with Header | Gloss Black Board Message Board