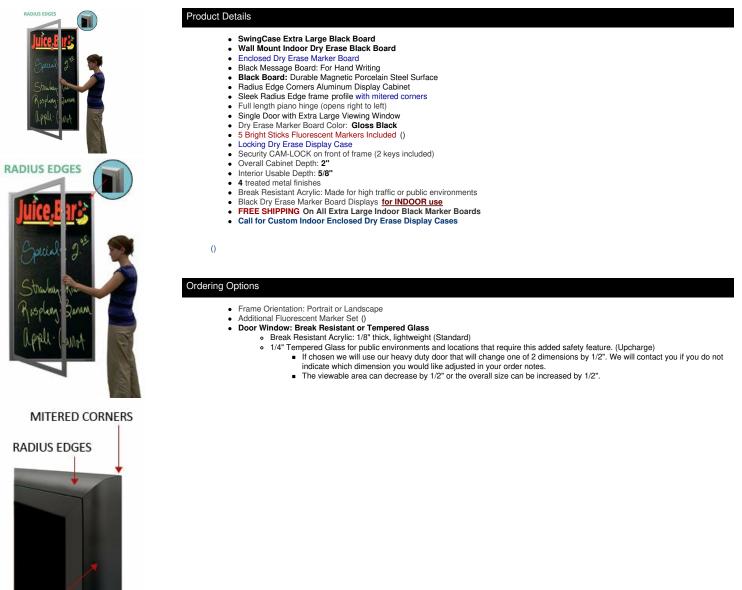

## Extra Large Indoor Dry Erase Marker Board with Radius Edge SwingCases | Black Magnetic Porcelain Steel

## FOR CURRENT PRICING, VISIT THE ID # LISTED ABOVE FREE SHIPPING

RADIUS EDGES on ALL 4 Sides Sleek and Contemporary Design

| Model         | Overall Dimension | Viewable Area | Overall Depth | Orientation           | Ships Via | Shipping Weight |
|---------------|-------------------|---------------|---------------|-----------------------|-----------|-----------------|
| SCIDERXL-2448 | 24" x 48"         | 18 7/8" x 43" | 2"            | Portrait or Landscape | Freight   | 36              |
| SCIDERXL-2460 | 24" x 60"         | 18 7/8" x 55" | 2"            | Portrait or Landscape | Freight   | 41              |