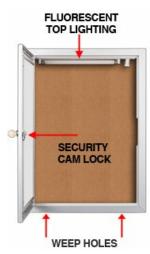

#### **Product Details**

- **Outdoor Poster Case**
- LED Poster Light Box Display
- Interior <u>LED</u> Strip Light
- Weather Resistant and Made for the Outdoors
- 13x19 Wall Mount Poster Display Case
- Cork Board Bulletin Board Interior Panel
- Features full length piano hinges (opens right to left)
- Security cam-lock on front of 13"x19" frame (2 keys included)
- Overall Case Depth: 3 1/8"
- Interior Useable Depth: 1 5/8"
- 4 outdoor treated frame finishes
- Break Resistant Clear Acrylic Window
- Natural cork board Surface
- Withstands typical everyday outside elements -Not floodproof
- · Cabinet Weep Holes help drain any water
- Vents help reduce any condensation buildup
- Weather resistant aluminum backing with silicone sealant
- LED Illuminated Display Case must be <u>surface mounted</u> on wall
- Call For Custom Poster Display Cases

#### TOP LIGHTING (ONE SIDE)

For this option we place an LED strip light on the top side of the interior display case. The light will shine downward onto the interior case, highlighting the contents inside.