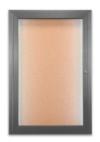

## SwingCase 27x40 Enclosed Outdoor Poster Case with LED Lights (Single Door)

#### **Product Details**

- Outdoor Poster Case
- Interior <u>LED</u> Light
- Wall Mount Poster Display
- Cork Board Bulletin Board Interior Panel
- Features full length piano hinges (opens right to left)
- Security cam-lock is positioned on front of 27"x40" frame (2 keys included)
- Overall Case Depth: 3 1/8"
- Interior Useable Depth: 1 5/8"
- 4 outdoor treated frame finishes
- Break Resistant Acrylic: Perfect for high traffic or public environments
- Self healing natural cork board
- Weep holes provided on bottom to reduce condensation build-up
- Weather resistant aluminum backing with silicone sealant
- Case must be <u>surface mounted</u> on the wall Call For Custom Poster Display Cases