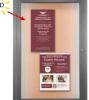

## SwingCase 27x40 Enclosed Outdoor Poster Case with LED Lights (Single Door)

#### **Product Details**

- Outdoor Poster Case
- Interior <u>LED</u> Light
- Wall Mount Poster Display
- Cork Board Bulletin Board Interior Panel
- Features full length piano hinges (opens right to left)
- Security cam-lock is positioned on front of 27"x40" frame (2 keys included)
- Overall Case Depth: 3 1/8"
- Interior Useable Depth: 1 5/8"
- 4 outdoor treated frame finishes
- Break Resistant Acrylic: Perfect for high traffic or public environments
- Self healing natural cork board
- Weep holes provided on bottom to reduce condensation build-up
- Weather resistant aluminum backing with silicone sealant
- Case must be <u>surface mounted</u> on the wall Call For Custom Poster Display Cases