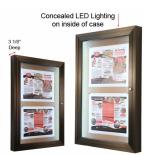

#### Lighting Information

- UL approved LED Strip Lighting
- Cool White LED Lighting
- LED Life: 50,000 hours

\*\*We provide a 3-wire cord attached to the ballast / transformer inside the display case. When installing you should use a licensed electrician / installer to bring power to the display. The installer will best decide where to exit the hardwire provided (we do not provide an exit hole as we feel its best for the installer to decide the best exit point for power supply).

### We offer THREE LED Lighting Options as detailed below;

#### TOP LIGHTING (ONE SIDE)

For this option we place an LED strip light on the top side of the interior display case. The light will shine downward onto the interior case, highlighting the contents inside.

For this option we place an LED strip light along the 2 longer sides of the interior display case. The light will shine from 2 sides of the interior case, bringing more highlighting to the contents inside.

## INSIDE PERIMETER (ALL 4 SIDES).

For this option we place an LED strip light along the entire Perimeter of the interior display case. The light will shine from all 4 sides of the interior case, bringing more light intensity to the contents being displayed inside.