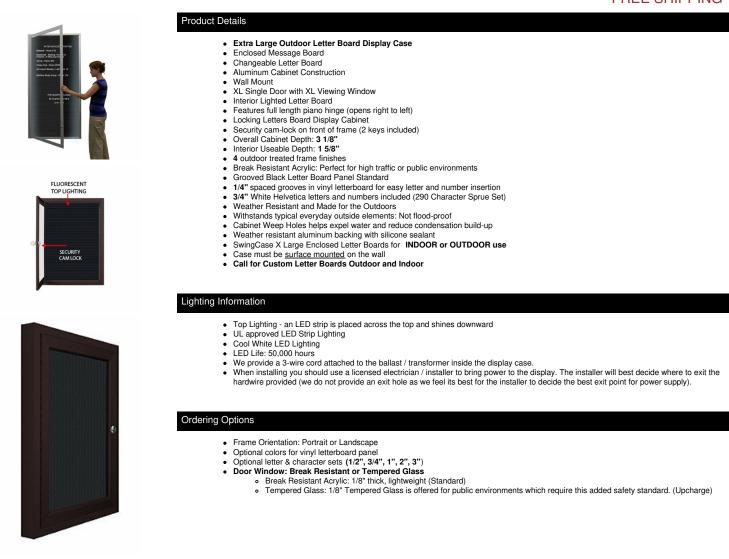

A DIVISION OF ACCESS DISPLAY GROUP, INC.

TEL: 844-409-1130 FAX: 877-842-5126 E-MAIL: info@swingframes4sale.com

## **Product Sheet**

Item ID # SCLXLL

## EXTRA LARGE Outdoor Enclosed Letter Boards with Lights (Single Door)

## FOR CURRENT PRICING, VISIT THE ID # LISTED ABOVE FREE SHIPPING



| Model       | Overall Size | Viewable Area | Orientation           | Ships Via | Shipping Weight |
|-------------|--------------|---------------|-----------------------|-----------|-----------------|
| SCLXLL-2448 | 24" x 48"    | 17 7/8" x 42" | Portrait or Landscape | Freight   | 76              |
| SCLXLL-2460 | 24" x 60"    | 17 7/8" x 54" | Portrait or Landscape | Freight   | 81              |
| SCLXLL-2472 | 24" x 72"    | 17 7/8" x 66" | Portrait or Landscape | Freight   | 89              |
| SCLXLL-2484 | 24" x 84"    | 17 7/8" x 78" | Landscape Only        | Freight   | 105             |
| SCLXLL-2496 | 24" x 96"    | 17 7/8" x 90" | Landscape Only        | Freight   | 115             |

| SCLXLL-3648 | 36" x 48" | 29 7/8" x 42" | Portrait or Landscape | Freight | 81  |
|-----