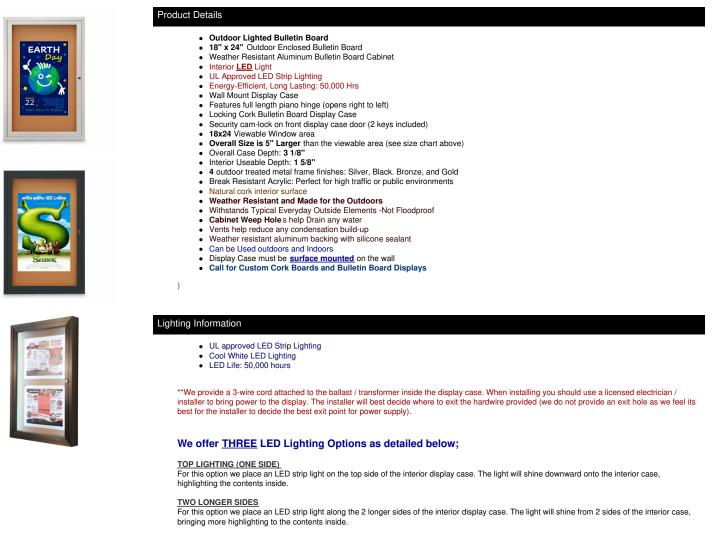

## 18x24 Outdoor LED Lighted Enclosed Cork Bulletin Boards (Single Door)

### **Ordering Options**

- Frame Orientation: Portrait or Landscape
- Vinyl covering over corkboard
  - Door Window: Break Resistant or Tempered Glass
    - Break Resistant Acrylic: 1/8" thick, lightweight (Standard)
    - 1/4" Tempered Glass for public environments and locations that require this added safety feature. (Upcharge)
      If chosen we will use our heavy duty door that will change one of 2 dimensions by 1/2". We will contact you if you do not
      - indicate which dimension you would like adjusted in your order notes.
      - The viewable area can decrease by 1/2" or the overall size can be increased by 1/2".

| Model        | Interior Size     | Viewable Area | Overall Size (Portrait) | Overall Size(Landscape) | Ships Via | Shipping Weight |
|--------------|-------------------|---------------|-------------------------|-------------------------|-----------|-----------------|
| SCBBLED-1824 | 19 1/4" x 25 3/4" | 18" x 24"     | 23 1/4' x 29"           | 29 1/4" x 23"           | UPS       | 27 LBS          |