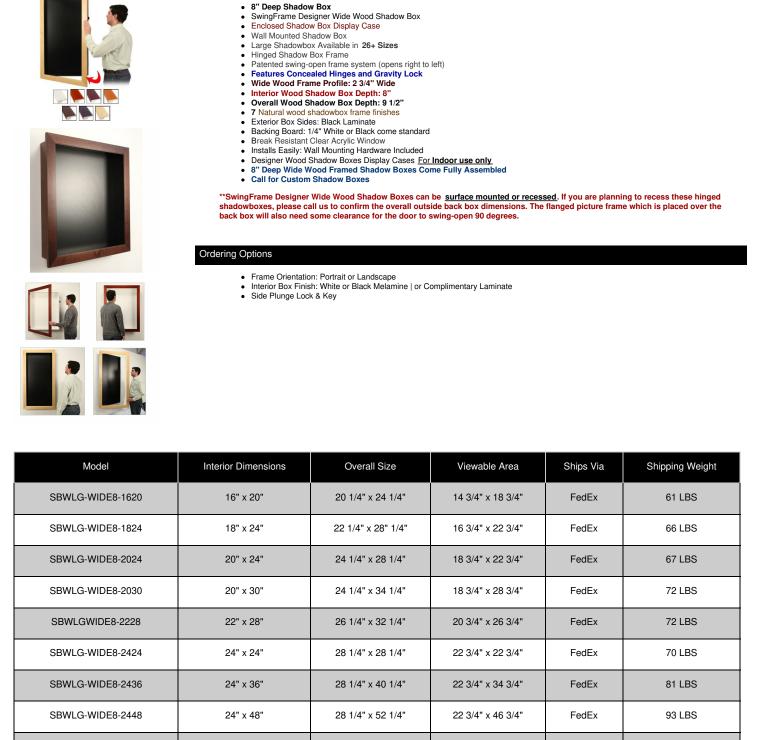

## Large Shadow Box Designer WIDE WOOD Framed SwingFrames | 8" Deep Shadowbox Interior

## **SwingFrames**

A DIVISION OF ACCESS DISPLAY GROUP, INC.

Product Details

TEL: 844-409-1130 FAX: 877-842-5126 E-MAIL: info@swingframes4sale.com

SBWLG-WIDE8-2460

24" x 60"

## FOR CURRENT PRICING, VISIT THE ID # LISTED ABOVE

28 1/4" x 64 1/4"

22 3/4" x 58 3/4"

FedEx

N/A

| SBWLG-WIDE8-2472   | 24" x 72"         | 28 1/4" x 76 1/4" | 22 3/4" x 70 3/4" | FedEx   | N/A     |
|--------------------|-------------------|-------------------|-------------------|---------|---------|
| SBWLG-WIDE8-2484   | 24" x 84"         | 28 1/4" x 88 1/4" | 22 3/4" x 82 3/4" | Freight | N/A     |
| SBWLG-WIDE8-1991   | 19 3/4" x 91 3/4" | 24" x 96"         | 18 1/2" x 90 1/2" | Freight | N/A     |
| SBWLG-WIDE8-3030   | 30" x 30"         | 34 1/4" x 34 1/4" | 28 3/4" x 28 3/4" | FedEx   | 81 LBS  |
| SBWLG-WIDE8-3040   | 30" x 40"         | 34 1/4" x 44 1/4" | 28 3/4" x 38 3/4" | FedEx   | 90 LBS  |
| SBWLGWIDE8-3636    | 36" x 36"         | 40 1/4" x 40 1/4" | 34 3/4" x 34 3/4" | FedEx   | 93 LBS  |
| SBWLG-WIDE8-3648   | 36" x 48"         | 40 1/4" x 52 1/4" | 34 3/4" x 46 3/4" | FedEx   | N/A     |
| SBWLG-WIDE8-3660   | 36" x 60"         | 40 1/4" x 64 1/4" | 34 3/4" x 58 3/4" | Freight | N/A     |
| SBWLG-WIDE8-3672   | 36" x 72"         | 40 1/4" x 76 1/4" | 34 3/4" x 70 3/4" | Freight | N/A     |
| SBWLGWIDE8-3684    | 36" x 84"         | 40 1/4" x 88 1/4" | 34 3/4" x 82 3/4" | Freight | N/A     |
| SBWLG-WIDE8-3191   | 31 3/4" x 91 3/4" | 36" x 96"         | 30 1/2" x 90 1/2" | Freight | N/A     |
| SBWLG-WIDE8-4060   | 40" x 60"         | 44 1/4" x 64 1/4" | 38 3/4" x 58 3/4" | Freight | N/A     |
| SBWLG-WIDE8-OD4848 | 43 3/4" x 43 3/4" | 48" x 48"         | 42 1/2" x 42 1/2" | Freight | N/A     |
| SBWLG-WIDE8-OD4860 | 43 3/4" x 55 3/4" | 48" x 60"         | 42 1/2" x 54 1/2" | Freight | N/A     |
| SBWLGWIDE8-OD4872  | 43 3/4" x 67 3/4" | 48" x 72"         | 42 1/2" x 66 1/2" | Freight | N/A     |
| SBWLG-WIDE8-OD4884 | 43 3/4" x 79 3/4" | 48" x 84"         | 42 1/2" x 78 1/2" | Freight | N/A     |
| SBWLG-WIDE8-OD4896 | 43 3/4" x 91 3/4" | 48" x 96"         | 42 1/2" x 90 1/2" | Freight | N/A     |
| SBWLG-WIDE8-Custom | Any Size          | Call Us           | Call Us           | Call Us | Call Us |