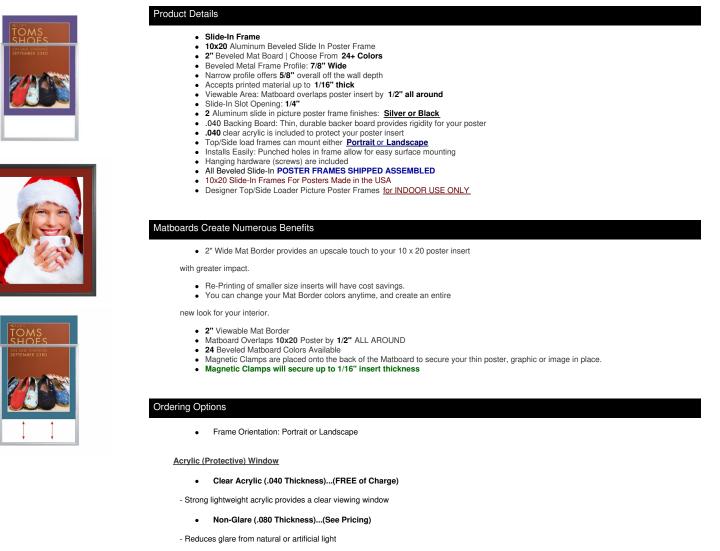

### Designer Beveled Slide-In Picture Sign Frames for Posters 10x20 | 2" Wide Matboard

#### FOR CURRENT PRICING, VISIT THE ID # LISTED ABOVE

- Break Resistant (.060 Thickness)...(See Pricing)
- High Impact acrylic, perfect for high traffic or public environments

#### Customize Your Sign Frame

- Call for Custom Designer Beveled Slide-In Frames!
- Any Matboard Border Size is Available
- Multiple Matboard Openings are Available
  100+ Matboard Colors to Choose
- Powdercoated Beveled Sign Frame Finishes Available

| Model         | Insert Size | Overall Size      | Viewable Area | Ships Via | Shipping Wt | How is Frame Shipped? |
|---------------|-------------|-------------------|---------------|-----------|-------------|-----------------------|
| TLBSMAT2-1020 | 10" x 20"   | 14 7/8" x 24 7/8" | 9" x 19"      | FedEx     | 8           | Assembled             |