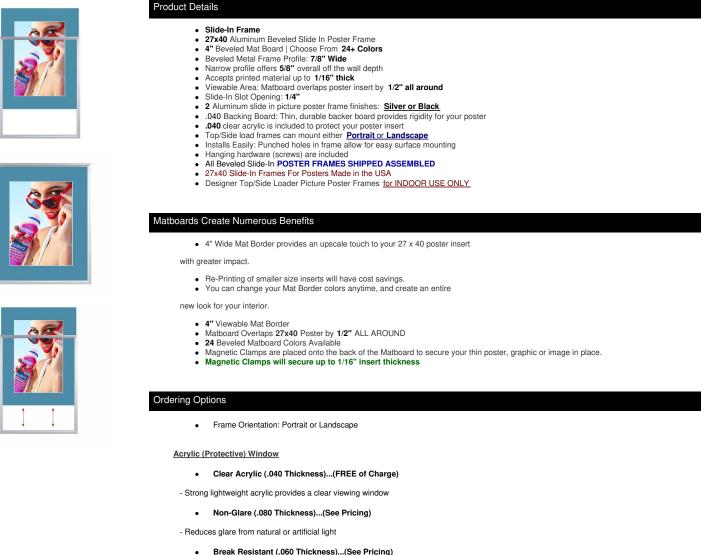

### Designer Beveled Slide-In Picture Sign Frames for Posters 27x40 | 4" Wide Matboard

| Model         | Insert Size | Overall Size      | Viewable Area | Ships Via | Shipping Wt | How is Frame Shipped? |
|---------------|-------------|-------------------|---------------|-----------|-------------|-----------------------|
| TLBSMAT4-2740 | 27" x 40"   | 35 7/8" x 48 7/8" | 26" x 39"     | FedEx     | 36          | Assembled             |