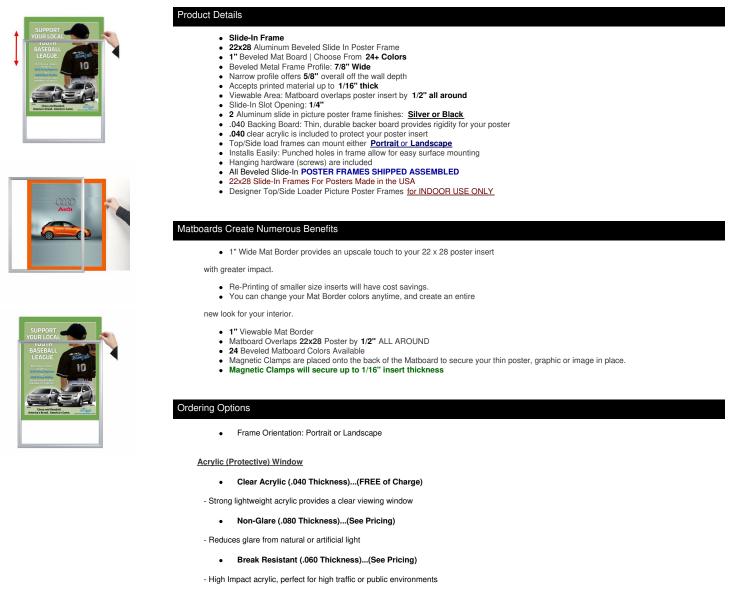

### Designer Beveled Slide-In Picture Sign Frames for Posters 22x28 | 1" Wide Matboard

| Model         | Insert Size | Overall Size      | Viewable Area | Ships Via | Shipping Wt | How is Frame Shipped? |
|---------------|-------------|-------------------|---------------|-----------|-------------|-----------------------|
| TLBSMAT1-2228 | 22" x 28"   | 24 7/8" x 30 7/8" | 21" x 27"     | FedEx     | 14          | Assembled             |