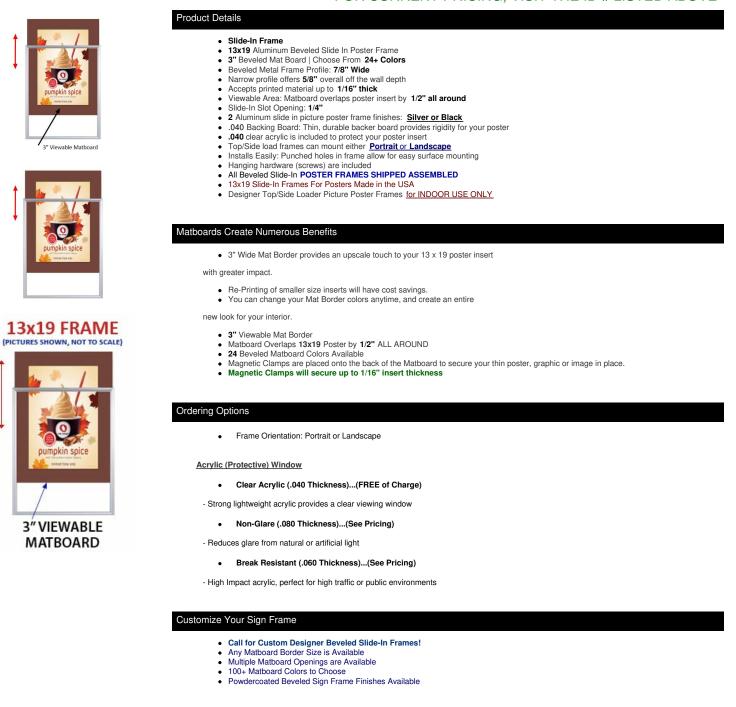

## Designer Beveled Slide-In Picture Sign Frames for Posters 13x19 | 3" Wide Matboard

## FOR CURRENT PRICING, VISIT THE ID # LISTED ABOVE

| Model         | Insert Size | Overall Size      | Viewable Area | Ships Via | Shipping Wt | How is Frame Shipped? |
|---------------|-------------|-------------------|---------------|-----------|-------------|-----------------------|
| TLBSMAT3-1319 | 13" x 19"   | 19 7/8" x 25 7/8" | 12" x 18"     | FedEx     | 14          | Assembled             |