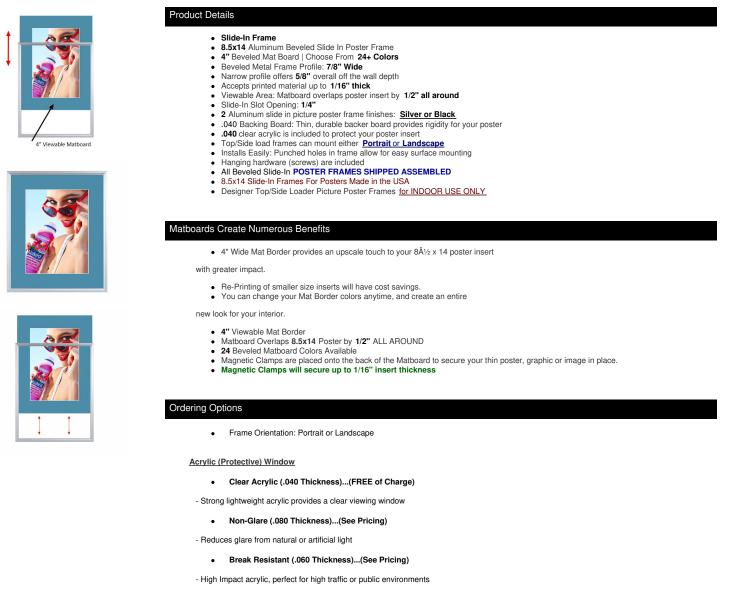

| Model         | Insert Size  | Overall Size      | Viewable Area | Ships Via | Shipping Wt | How is Frame Shipped? |
|---------------|--------------|-------------------|---------------|-----------|-------------|-----------------------|
| TLBSMAT4-8514 | 8 1/2" x 14" | 17 3/8" x 22 7/8" | 7 1/2" x 13"  | FedEx     | 9           | Assembled             |