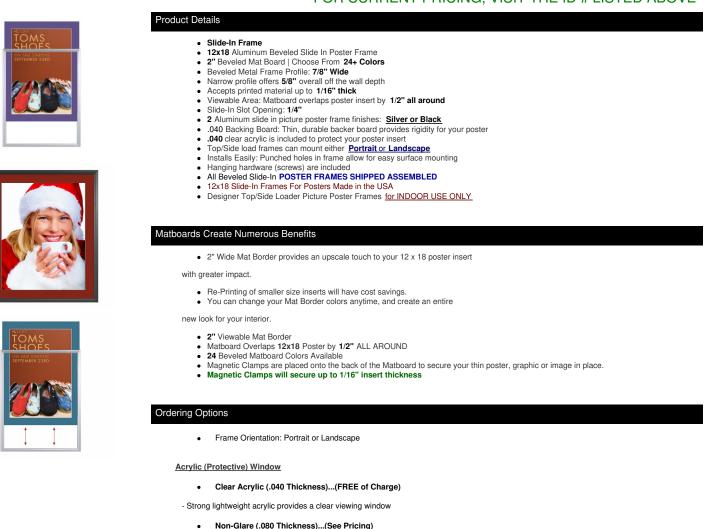

### Designer Beveled Slide-In Picture Sign Frames for Posters 12x18 | 2" Wide Matboard

| Model         | Insert Size | Overall Size      | Viewable Area | Ships Via | Shipping Wt | How is Frame Shipped? |
|---------------|-------------|-------------------|---------------|-----------|-------------|-----------------------|
| TLBSMAT2-1218 | 12" x 18"   | 16 7/8" x 22 7/8" | 11" x 17"     | FedEx     | 10          | Assembled             |