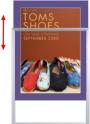

### Designer Beveled Slide-In Picture Sign Frames for Posters 12x18 | 2" Wide Matboard

| Model         | Insert Size | Overall Size      | Viewable Area | Ships Via | Shipping Wt | How is Frame Shipped? |
|---------------|-------------|-------------------|---------------|-----------|-------------|-----------------------|
| TLBSMAT2-1218 | 12" x 18"   | 16 7/8" x 22 7/8" | 11" x 17"     | FedEx     | 10          | Assembled             |