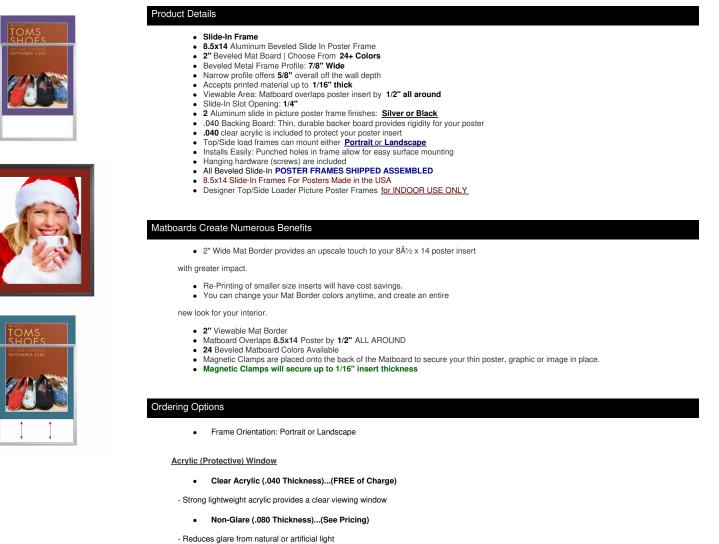

### Designer Beveled Slide-In Picture Sign Frames for Posters 8.5x14 | 2" Wide Matboard

| Model         | Insert Size  | Overall Size      | Viewable Area | Ships Via | Shipping Wt | How is Frame Shipped? |
|---------------|--------------|-------------------|---------------|-----------|-------------|-----------------------|
| TLBSMAT2-8514 | 8 1/2" x 14" | 13 3/8" x 18 7/8" | 7 1/2" x 13"  | FedEx     | 8           | Assembled             |