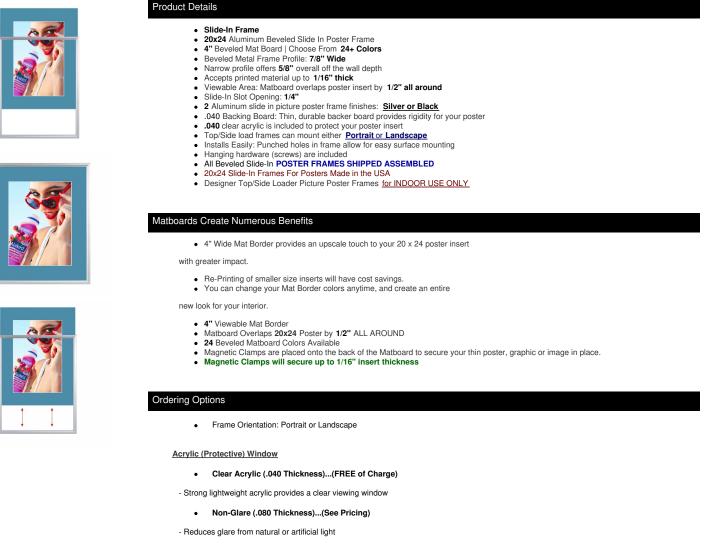

### Designer Beveled Slide-In Picture Sign Frames for Posters 20x24 | 4" Wide Matboard

| Model         | Insert Size | Overall Size      | Viewable Area | Ships Via | Shipping Wt | How is Frame Shipped? |
|---------------|-------------|-------------------|---------------|-----------|-------------|-----------------------|
| TLBSMAT4-2024 | 20" x 24"   | 28 7/8" x 32 7/8" | 19" x 23"     | FedEx     | 11          | Assembled             |