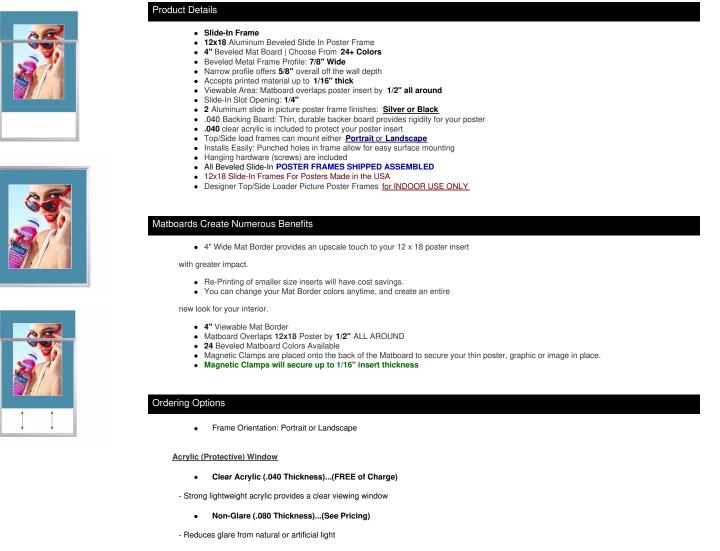

### Designer Beveled Slide-In Picture Sign Frames for Posters 12x18 | 4" Wide Matboard

| Model         | Insert Size | Overall Size      | Viewable Area | Ships Via | Shipping Wt | How is Frame Shipped? |
|---------------|-------------|-------------------|---------------|-----------|-------------|-----------------------|
| TLBSMAT4-1218 | 12" x 18"   | 20 7/8" x 26 7/8" | 11" x 17"     | FedEx     | 12          | Assembled             |