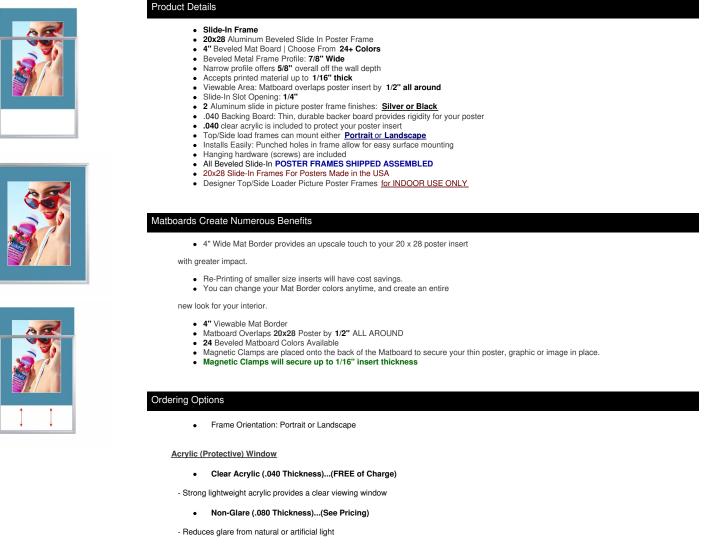

## Designer Beveled Slide-In Picture Sign Frames for Posters 20x28 | 4" Wide Matboard

### Customize Your Sign Frame

- Call for Custom Designer Beveled Slide-In Frames!
- Any Matboard Border Size is Available
- Multiple Matboard Openings are Available 100+ Matboard Colors to Choose
- Powdercoated Beveled Sign Frame Finishes Available

| Model         | Insert Size | Overall Size      | Viewable Area | Ships Via | Shipping Wt | How is Frame Shipped? |
|---------------|-------------|-------------------|---------------|-----------|-------------|-----------------------|
| TLBSMAT4-2028 | 20" x 28"   | 28 7/8" x 36 7/8" | 19" x 27"     | FedEx     | 14          | Assembled             |