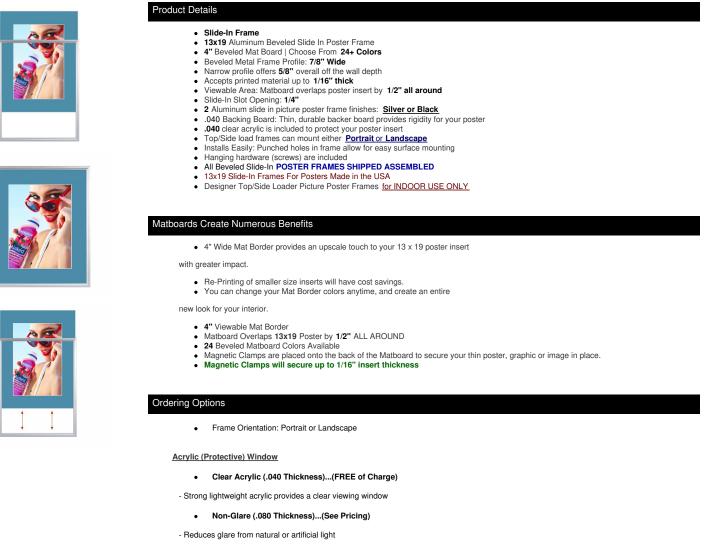

### Designer Beveled Slide-In Picture Sign Frames for Posters 13x19 | 4" Wide Matboard

| Model         | Insert Size | Overall Size      | Viewable Area | Ships Via | Shipping Wt | How is Frame Shipped? |
|---------------|-------------|-------------------|---------------|-----------|-------------|-----------------------|
| TLBSMAT4-1319 | 13" x 19"   | 21 7/8" x 27 7/8" | 12" x 18"     | FedEx     | 14          | Assembled             |