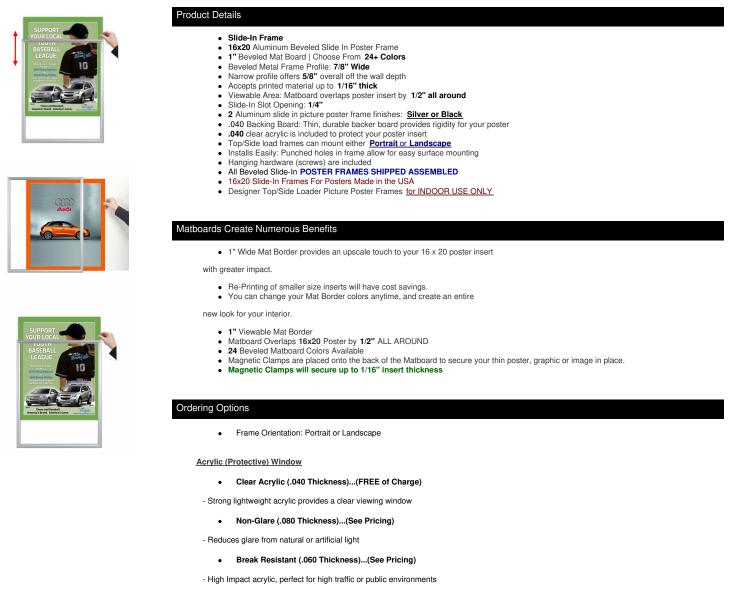

### Designer Beveled Slide-In Picture Sign Frames for Posters 16x20 | 1" Wide Matboard

#### Customize Your Sign Frame

- Call for Custom Designer Beveled Slide-In Frames!
- Any Matboard Border Size is Available
- Multiple Matboard Openings are Available
  100+ Matboard Colors to Choose
- Powdercoated Beveled Sign Frame Finishes Available

| Model         | Insert Size | Overall Size      | Viewable Area | Ships Via | Shipping Wt | How is Frame Shipped? |
|---------------|-------------|-------------------|---------------|-----------|-------------|-----------------------|
| TLBSMAT1-1620 | 16" x 20"   | 18 7/8" x 22 7/8" | 15" x 19"     | FedEx     | 8           | Assembled             |