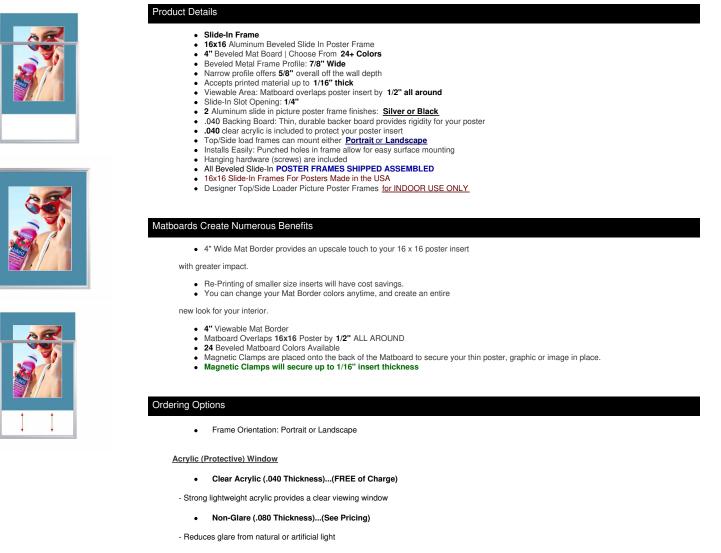

### Designer Beveled Slide-In Picture Sign Frames for Posters 16x16 | 4" Wide Matboard

| Model         | Insert Size | Overall Size      | Viewable Area | Ships Via | Shipping Wt | How is Frame Shipped? |
|---------------|-------------|-------------------|---------------|-----------|-------------|-----------------------|
| TLBSMAT4-1616 | 16" x 16"   | 24 7/8" x 24 7/8" | 15" x 15"     | FedEx     | 10          | Assembled             |