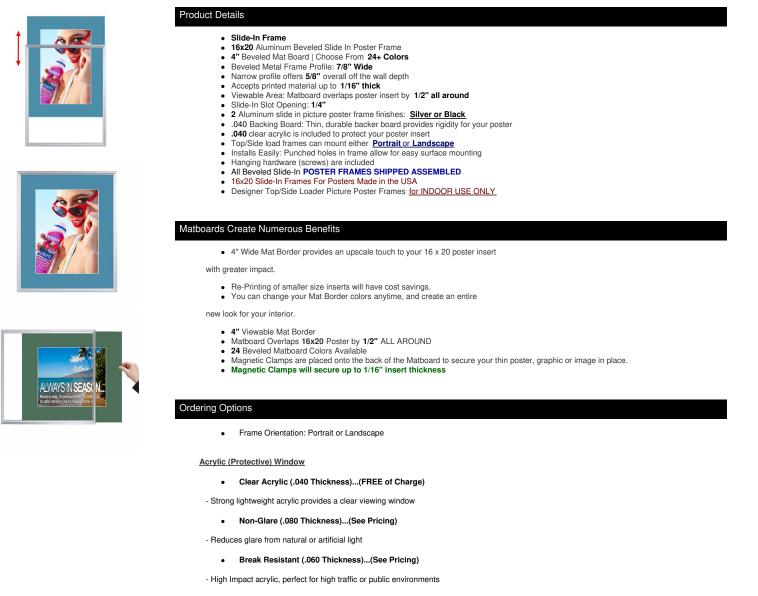

### Designer Beveled Slide-In Picture Sign Frames for Posters 16x20 | 4" Wide Matboard

| Model         | Insert Size | Overall Size      | Viewable Area | Ships Via | Shipping Wt | How is Frame Shipped? |
|---------------|-------------|-------------------|---------------|-----------|-------------|-----------------------|
| TLBSMAT4-1620 | 16" x 20"   | 24 7/8" x 28 7/8" | 15" x 19"     | FedEx     | 11          | Assembled             |