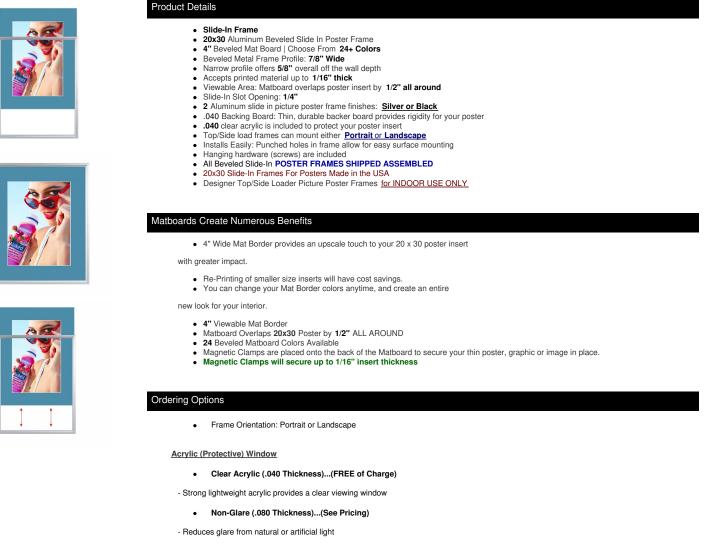

## Designer Beveled Slide-In Picture Sign Frames for Posters 20x30 | 4" Wide Matboard

| Model         | Insert Size | Overall Size      | Viewable Area | Ships Via | Shipping Wt | How is Frame Shipped? |
|---------------|-------------|-------------------|---------------|-----------|-------------|-----------------------|
| TLBSMAT4-2030 | 20" x 30"   | 28 7/8" x 38 7/8" | 19" x 29"     | FedEx     | 14          | Assembled             |