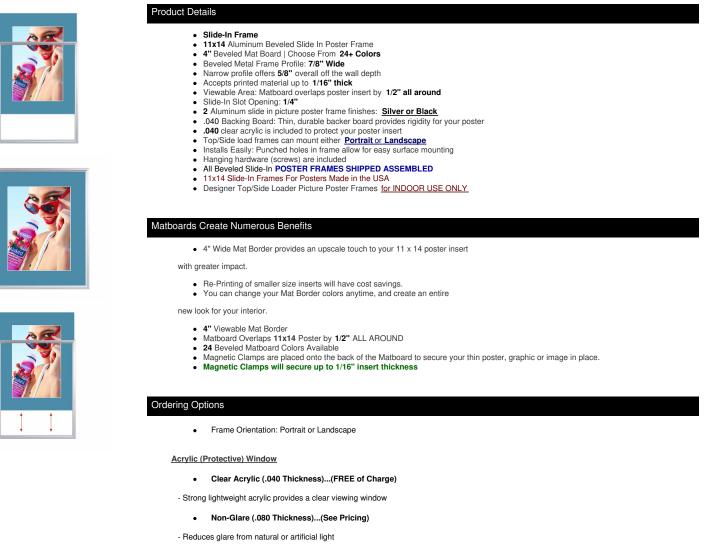

### Designer Beveled Slide-In Picture Sign Frames for Posters 11x14 | 4" Wide Matboard