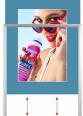

### Designer Beveled Slide-In Picture Sign Frames for Posters 11x14 | 4" Wide Matboard