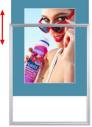

### Designer Beveled Slide-In Picture Sign Frames for Posters 11x14 | 4" Wide Matboard