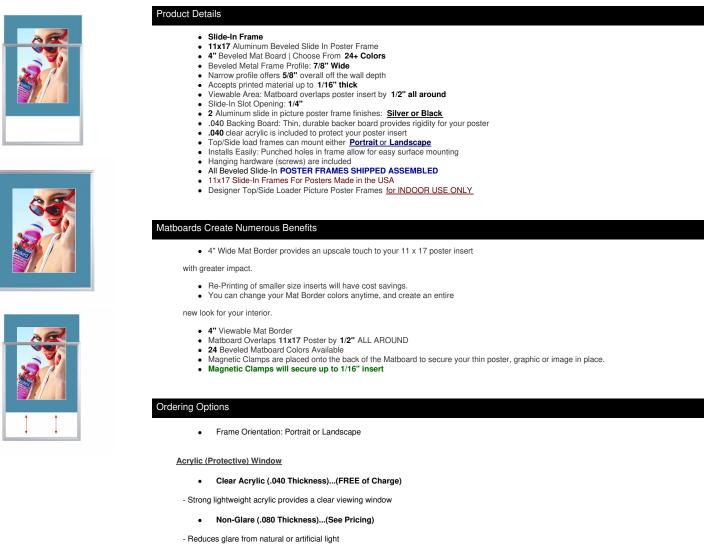

### Designer Beveled Slide-In Picture Sign Frames for Posters 11x17 | 4" Wide Matboard

| Model         | Insert Size | Overall Size      | Viewable Area | Ships Via | Shipping Wt | How is Frame Shipped? |
|---------------|-------------|-------------------|---------------|-----------|-------------|-----------------------|
| TLBSMAT4-1117 | 11" x 17"   | 19 7/8" x 25 7/8" | 10" x 16"     | FedEx     | 8           | Assembled             |