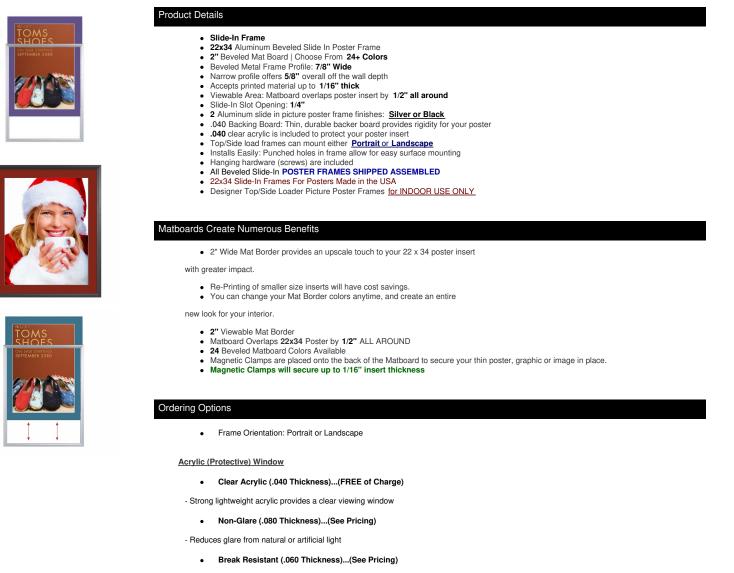

### Designer Beveled Slide-In Picture Sign Frames for Posters 22x34 | 2" Wide Matboard

| Model         | Insert Size | Overall Size      | Viewable Area | Ships Via | Shipping Wt | How is Frame Shipped? |
|---------------|-------------|-------------------|---------------|-----------|-------------|-----------------------|
| TLBSMAT2-2234 | 22" x 34"   | 26 7/8" x 38 7/8" | 21" x 33"     | FedEx     | 12          | Assembled             |