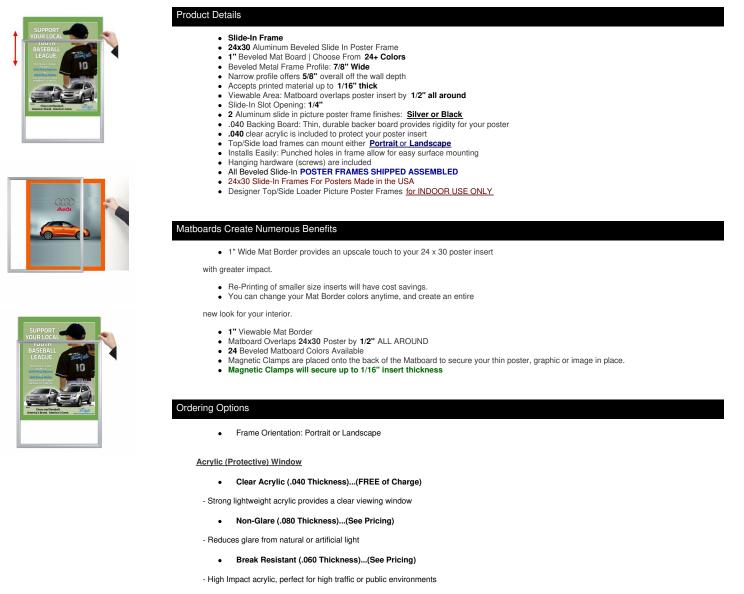

### Designer Beveled Slide-In Picture Sign Frames for Posters 24x30 | 1" Wide Matboard

#### Customize Your Sign Frame

- Call for Custom Designer Beveled Slide-In Frames!
- Any Matboard Border Size is Available
- Multiple Matboard Openings are Available
  100+ Matboard Colors to Choose
- Powdercoated Beveled Sign Frame Finishes Available

| Model         | Insert Size | Overall Size      | Viewable Area | Ships Via | Shipping Wt | How is Frame Shipped? |
|---------------|-------------|-------------------|---------------|-----------|-------------|-----------------------|
| TLBSMAT1-2430 | 24" x 30"   | 26 7/8" x 32 7/8" | 23" x 29"     | FedEx     | 11          | Assembled             |