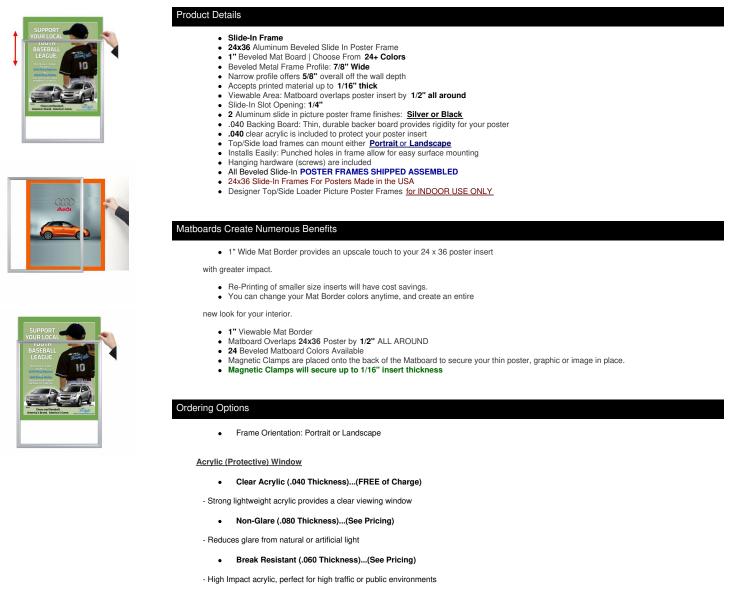

### Designer Beveled Slide-In Picture Sign Frames for Posters 24x36 | 1" Wide Matboard

#### Customize Your Sign Frame

- Call for Custom Designer Beveled Slide-In Frames!
- Any Matboard Border Size is Available
- Multiple Matboard Openings are Available
  100+ Matboard Colors to Choose
- Powdercoated Beveled Sign Frame Finishes Available

| Model         | Insert Size | Overall Size      | Viewable Area | Ships Via | Shipping Wt | How is Frame Shipped? |
|---------------|-------------|-------------------|---------------|-----------|-------------|-----------------------|
| TLBSMAT1-2436 | 24" x 36"   | 26 7/8" x 38 7/8" | 23" x 35"     | FedEx     | 14          | Assembled             |