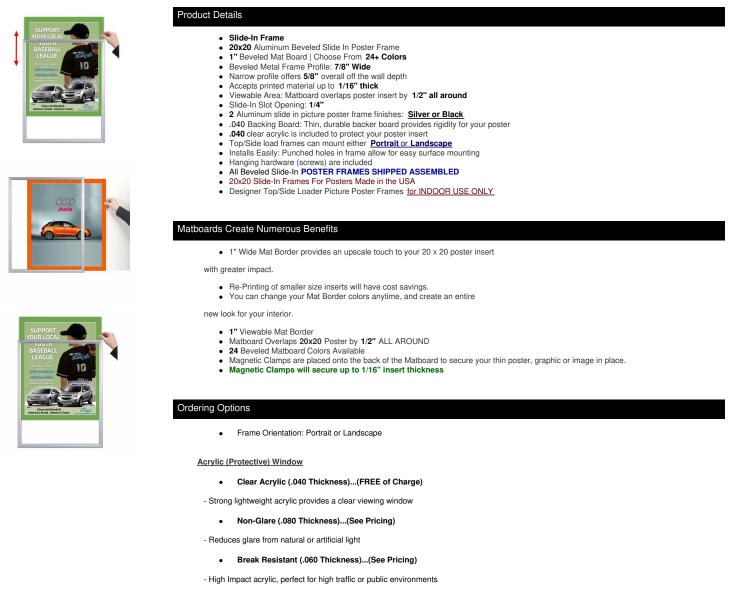

### Designer Beveled Slide-In Picture Sign Frames for Posters 20x20 | 1" Wide Matboard

#### Customize Your Sign Frame

- Call for Custom Designer Beveled Slide-In Frames!
- Any Matboard Border Size is Available
- Multiple Matboard Openings are Available
  100+ Matboard Colors to Choose
- Powdercoated Beveled Sign Frame Finishes Available

| Model         | Insert Size | Overall Size      | Viewable Area | Ships Via | Shipping Wt | How is Frame Shipped? |
|---------------|-------------|-------------------|---------------|-----------|-------------|-----------------------|
| TLBSMAT1-2020 | 20" x 20"   | 22 7/8" x 22 7/8" | 19" x 19"     | FedEx     | 7           | Assembled             |