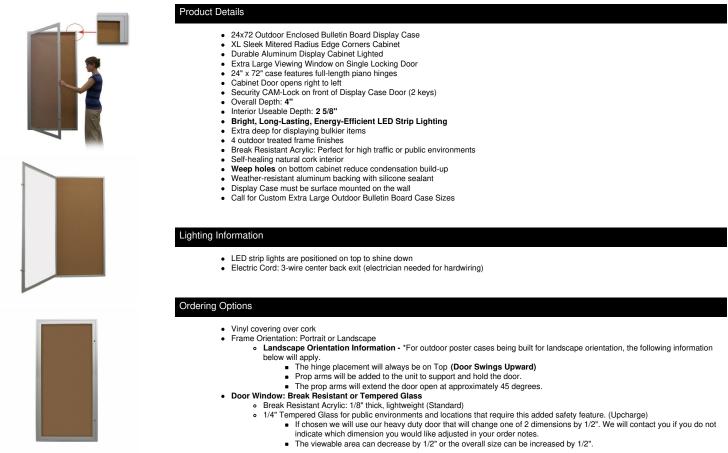

## Extra Large 24 x 72 Outdoor Enclosed Bulletin Board Swing Cases with Lights (Radius Edge)