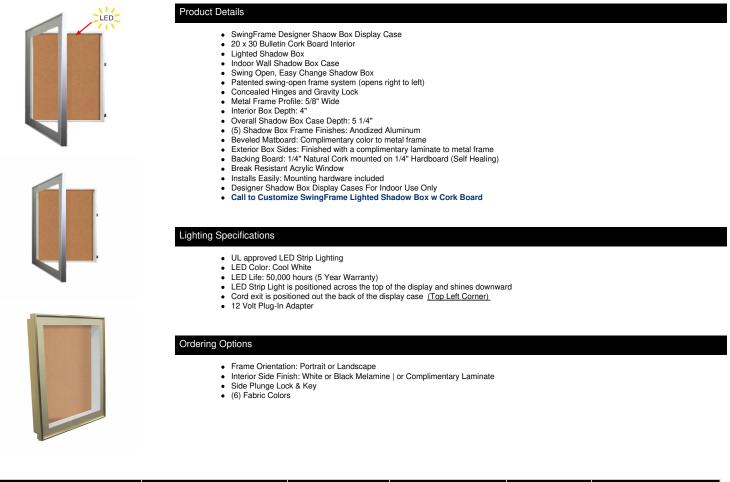

## 20 x 30 SwingFrame Designer 4 Inch Deep Shadow Box Display Case w Cork Board and Light - Metal Framed