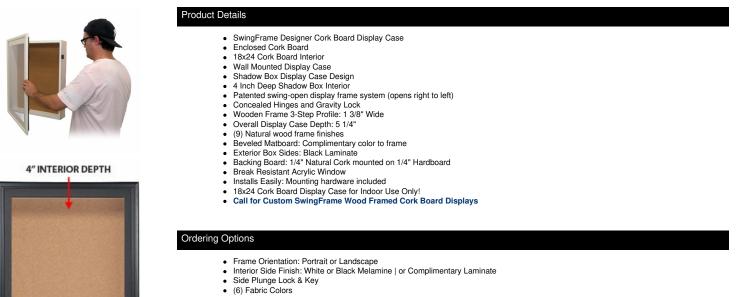

## 18 x 24 SwingFrame Designer Wood Framed Shadow Box Display Case w Cork Board 4 Inch Deep

## FOR CURRENT PRICING, VISIT THE ID # LISTED ABOVE

over Natural Tan Cork Board

(6) Optional FABRIC COLORS

| Model         | Interior Dimensions | Overall Size | Viewable Area | Ships Via | Shipping Weight |
|---------------|---------------------|--------------|---------------|-----------|-----------------|
| DCWCORK4-1824 | 18" x 24"           | 22" x 28"    | 17" x 23"     | FedEx     | 27              |