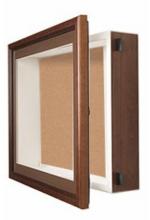

## 18 x 24 SwingFrame Designer Wood Framed Shadow Box Display Case w Cork Board 4 Inch Deep

## FOR CURRENT PRICING, VISIT THE ID # LISTED ABOVE

over Natural Tan Cork Board

(6) Optional FABRIC COLORS

| Model         | Interior Dimensions | Overall Size | Viewable Area | Ships Via | Shipping Weight |
|---------------|---------------------|--------------|---------------|-----------|-----------------|
| DCWCORK4-1824 | 18" x 24"           | 22" x 28"    | 17" x 23"     | FedEx     | 27              |