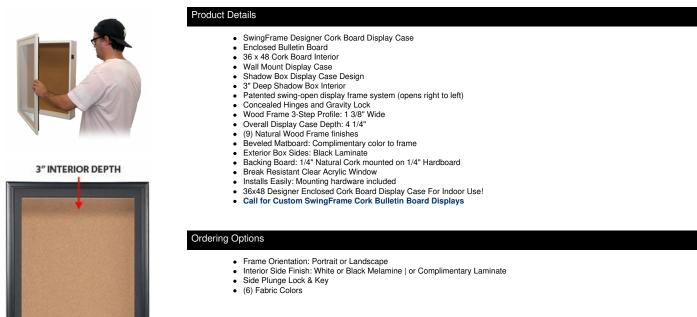

## 36 x 48 SwingFrame Designer Wood Framed Shadow Box Display Case w Cork Board 3 Inch Deep

## FOR CURRENT PRICING, VISIT THE ID # LISTED ABOVE

over Natural Tan Cork Board

(6) Optional FABRIC COLORS

| Model         | Interior Dimensions | Overall Size | Viewable Area | Ships Via | Shipping Weight |
|---------------|---------------------|--------------|---------------|-----------|-----------------|
| DCWCORK3-3648 | 36" x 48"           | 40" x 52"    | 35" x 47"     | FedEx     | 49              |