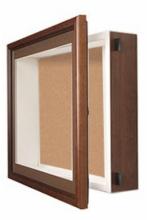

## 36 x 48 SwingFrame Designer Wood Framed Shadow Box Display Case w Cork Board 3 Inch Deep

## FOR CURRENT PRICING, VISIT THE ID # LISTED ABOVE

over Natural Tan Cork Board

(6) Optional FABRIC COLORS

| Model         | Interior Dimensions | Overall Size | Viewable Area | Ships Via | Shipping Weight |
|---------------|---------------------|--------------|---------------|-----------|-----------------|
| DCWCORK3-3648 | 36" x 48"           | 40" x 52"    | 35" x 47"     | FedEx     | 49              |