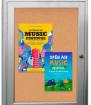

# 27 x 40 Outdoor Enclosed Bulletin Boards (Radius Edge)

### **Product Details**

- **Outdoor Enclosed Cork Bulletin Board**
- Contemporary Radius Edge Cabinet Design
- Aluminum Display Case Construction
- 27 x 40 Outdoor Bulletin Board Display Size
- Weather Resistant and Made for the Outdoors
- **Cork Board Interior Backing**
- Sleek radius edge profile with mitered corners Features full length piano hinges (opens right to left)
- Locking Message Board Display Case
- Security cam-lock on front of 27x40 frame (2 keys included) Overall Case Depth: 2"
- Interior Useable Depth: 5/8"
- 4 outdoor treated metal frame finishes
- Break Resistant Clear Acrylic for high traffic public environments Natural cork board interior surface
- Cabinet withstands the typical everyday outside elements -Not floodproof
- Bottom Cabinet Weep Holes help drain any water
- Vents help to reduce any condensation build- up Weather resistant aluminum backing with silicone sealant
- 27 x 40 Message Display Case must be surface mounted on the wall
- Call for Custom Outdoor Enclosed Bulletin Board Sizes