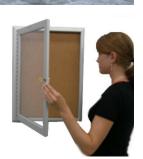

### **Product Details**

- **Outdoor Enclosed Cork Bulletin Board**
- Contemporary Radius Edge Cabinet Design
- Aluminum Display Case Construction
- 27 x 40 Outdoor Bulletin Board Display Size
- Weather Resistant and Made for the Outdoors
- **Cork Board Interior Backing**
- Sleek radius edge profile with mitered corners Features full length piano hinges (opens right to left)
- Locking Message Board Display Case
- Security cam-lock on front of 27x40 frame (2 keys included) Overall Case Depth: 2"
- Interior Useable Depth: 5/8"
- 4 outdoor treated metal frame finishes
- Break Resistant Clear Acrylic for high traffic public environments Natural cork board interior surface
- Cabinet withstands the typical everyday outside elements -Not floodproof
- Bottom Cabinet Weep Holes help drain any water
- Vents help to reduce any condensation build- up Weather resistant aluminum backing with silicone sealant
- 27 x 40 Message Display Case must be surface mounted on the wall
- Call for Custom Outdoor Enclosed Bulletin Board Sizes

### Ordering Options

- Frame Orientation: Portrait or Landscape
- Vinyl covering over cork
- Door Window: Break Resistant or Tempered Glass
  - Break Resistant Acrylic: 1/8" thick, lightweight (Standard)
  - 1/4" Tempered Glass for public environments and locations that require this added safety feature. (Upcharge)