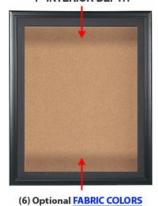

### 1" INTERIOR DEPTH

over Natural Tan Cork Board

### Ordering Options

- · Frame Orientation: Portrait or Landscape
- Interior Sides Finish: White or Black Melamine | or Complimentary Laminate
- Side Plunge Lock & Key
- (6) Fabric Colors

| Model        | Interior Dimensions | Overall Size | Viewable Area | Ships Via | Shipping Weight |
|--------------|---------------------|--------------|---------------|-----------|-----------------|
| DCWCORK-2030 | 20" x 30"           | 24" x 34"    | 19" x 29"     | FedEx     | 28              |