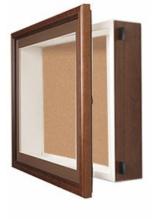

# 20 x 30 SwingFrame Designer Wood Framed Shadow Box Display Case w Cork Board 1 Inch Deep

### **Product Details**

- SwingFrame Designer Cork Board Display Case
- Enclosed Cork Board
- 20 x 30 Cork Board Interior
- Wall Mounted Display Case
- Shadow Box Display Case Design
- 1 Inch Deep Shadow Box Interior
- Patented swing-open display frame system (opens right to left) Concealed Hinges and Gravity Lock
- Wood Frame Profile: 1 3/8" Wide
- Overall Display Case Depth: 2 1/4"
  (9) Natural Wood Display Case frame finishes
- Beveled Matboard: Complimentary color to frame

- Exterior Box Sides: Black Laminate
  Backing Board: 1/4" Natural Cork mounted on 1/4" Hardboard
  Break Resistant Acrylic Window: Perfect for high traffic or public areas
- Installs Easily: Mounting hardware included
- SwingFrame Designer Cork Board Display Case for Indoor Use Only
- Call to Customize SwingFrame Wall Cork Board Display Cases