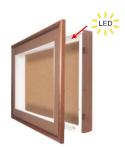

## 24x48 SwingFrame Designer Wood Framed Lighted Cork Board Display Case 3 Inch Deep

#### **Product Details**

- SwingFrame Designer Cork Board Display Case
- Lighted Display Case
- Enclosed Shadow Box Display Case
- 24x48 Cork Board Interior
- 3 Inch Deep Shadow Box Interior
- Swing Open, Wall Display Case
- Patented swing-open frame system (opens right to left) Concealed Hinges and Gravity Lock
- Wood Frame 3-Step Profile: 1 3/8" Wide
- Interior Usable Depth: 3"
- Overall Wood Display Case Depth: 4 1/4"
- (9) Natural wood display case frame finishes
- Beveled Matboard: Complimentary color to wood frame
- Exterior Box Sides: Black Laminate
- Backing Board: 1/4" Natural Cork mounted on 1/4" Hardboard
- Break Resistant Clear Acrylic Window
- Installs Easily: Mounting hardware included
- SwingFrame Designer 24x48 Cork Board Display Case For Indoor use only Call to Customize Swingframe Lighted Display Case with Cork

## Lighting Specifications

- UL approved LED Strip Lighting
- LED Color: Cool White
- LED Life: 50,000 hours (5 Year Warranty)
- LED Strip Light is positioned across the top of the display and shines downward Cord exit is positioned out the back of the display case (Top Left Corner)
- 12 Volt Plug-In Adapter