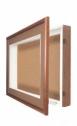

## 24x48 SwingFrame Designer Wood Framed Lighted Cork Board Display Case 3 Inch Deep

#### **Product Details**

- SwingFrame Designer Cork Board Display Case
- Lighted Display Case
- Enclosed Shadow Box Display Case
- 24x48 Cork Board Interior
- 3 Inch Deep Shadow Box Interior
- Swing Open, Wall Display Case
- Patented swing-open frame system (opens right to left) Concealed Hinges and Gravity Lock
- Wood Frame 3-Step Profile: 1 3/8" Wide
- Interior Usable Depth: 3"
- Overall Wood Display Case Depth: 4 1/4"
- (9) Natural wood display case frame finishes
- Beveled Matboard: Complimentary color to wood frame
- Exterior Box Sides: Black Laminate
- Backing Board: 1/4" Natural Cork mounted on 1/4" Hardboard
- Break Resistant Clear Acrylic Window
- Installs Easily: Mounting hardware included
- SwingFrame Designer 24x48 Cork Board Display Case For Indoor use only Call to Customize Swingframe Lighted Display Case with Cork