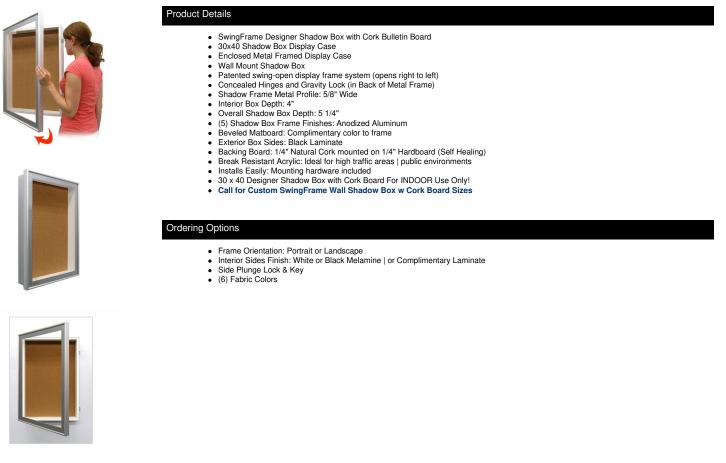

## 30 x 40 SwingFrame Designer Metal Frame Shadowbox Display Case w Cork Board 4 Inch Deep

## FOR CURRENT PRICING, VISIT THE ID # LISTED ABOVE

| Model         | Interior Dimensions | Overall Frame Size | Viewable Area | Ships Via | Shipping Weight |
|---------------|---------------------|--------------------|---------------|-----------|-----------------|
| SBMCORK4-3040 | 30" x 40"           | 33" x 43"          | 29" x 39"     | FedEx     | 40              |