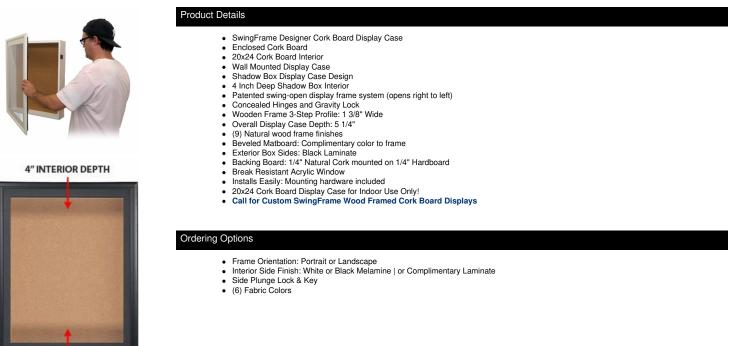

## 20 x 24 SwingFrame Designer Wood Framed Shadow Box Display Case w Cork Board 4 Inch Deep