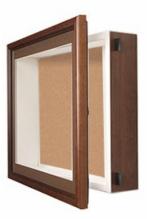

## 20 x 24 SwingFrame Designer Wood Framed Shadow Box Display Case w Cork Board 4 Inch Deep