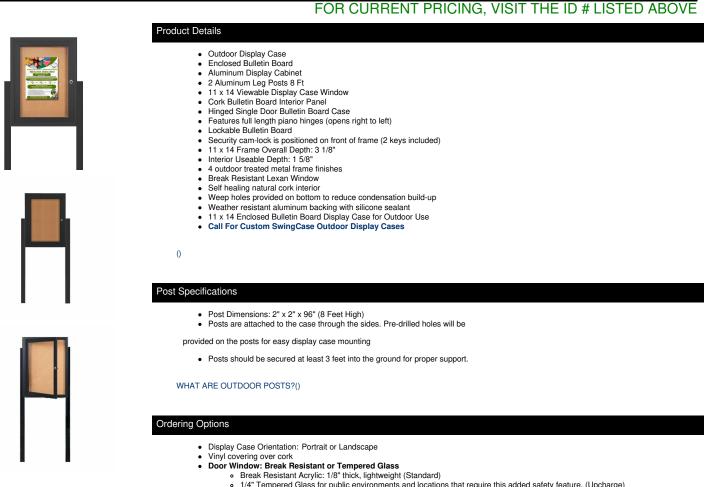

## SwingCase Standing 11x14 Outdoor Bulletin Board Enclosed with 2 Posts (One Door)

- 1/4" Tempered Glass for public environments and locations that require this added safety feature. (Upcharge)
  If chosen we will use our heavy duty door that will change one of 2 dimensions by 1/2". We will contact you if you do not indicate which dimension you would like adjusted in your order notes.
  - The viewable area can decrease by 1/2" or the overall size can be increased by 1/2".