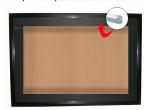

# Item ID # DCWLGCORK2-3636

# 36x36 SwingFrame Designer Wood Framed Large Cork Board Display Case 2 Inch Deep

### **Product Details**

- Swingframe Designer Bulletin Board Display Case
- Large Display Case
- 36x36 Cork Board Interior
- Wall Mount Display
- 2 Inch Deep Shadow Box Interior
- Swing Open Front Wood Frame Profile
- Display Case Shadowbox Design
  Patented swing-open frame system (opens right to left)
- Concealed Hinges and Gravity Lock
- Wood Frame 3-Step Profile: 1 3/8" Wide Overall Depth: 3 5/8"
- (9) Contemporary Wood Frame Finishes
- Beveled Matboard: Complimentary color to wood frame profile
- Exterior Box Sides: Finished with a complimentary laminate to frame
- Backing Board: 1/4" Natural Cork mounted on 1/4" Hardboard
- Break Resistant Acrylic Window
- Installs Easily: Mounting hardware included
- SwingFrame Designer Large Cork Board Display Case 36x36 For Indoor Use Call For Custom SwingFrame Designer Enclosed Large Bulletin Boards