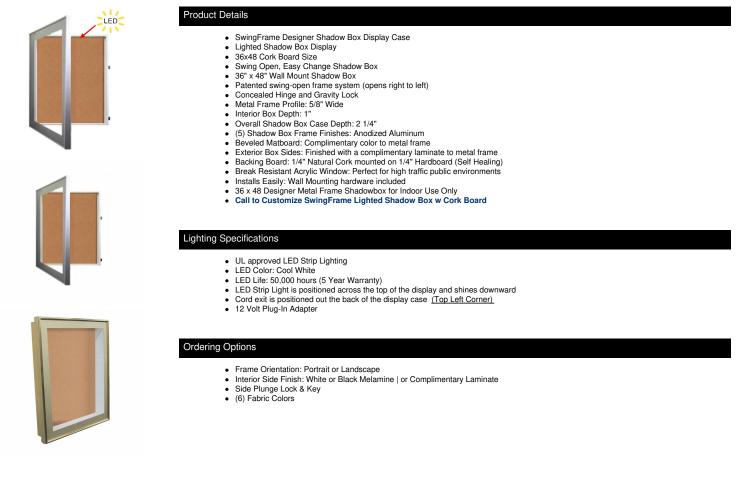

## 36x48 SwingFrame Designer 1 Inch Deep Shadow Box Display Case w Cork Board and Light - Metal Framed