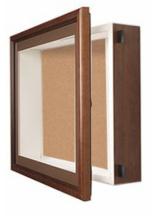

# 18 x 24 SwingFrame Designer Wood Framed Shadow Box Display Case w Cork Board 3 Inch Deep

### **Product Details**

- SwingFrame Designer Cork Board Display Case
- Enclosed Bulletin Board
- 18 x 24 Cork Board Interior
- Wall Mount Display Case
- Shadow Box Display Case Design
- 3" Deep Shadow Box Interior
- Patented swing-open display frame system (opens right to left) Concealed Hinges and Gravity Lock
- Wood Frame 3-Step Profile: 1 3/8" Wide
- Overall Display Case Depth: 4 1/4"
  (9) Natural Wood Frame finishes
- Beveled Matboard: Complimentary color to frame
- Exterior Box Sides: Black Laminate Backing Board: 1/4" Natural Cork mounted on 1/4" Hardboard Break Resistant Clear Acrylic Window
- Installs Easily: Mounting hardware included
- 18x24 Designer Enclosed Cork Board Display Case For Indoor Use!
- Call for Custom SwingFrame Cork Bulletin Board Displays