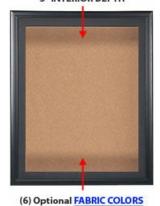

### 3" INTERIOR DEPTH

over Natural Tan Cork Board

## Ordering Options

- Frame Orientation: Portrait or Landscape
- Interior Side Finish: White or Black Melamine | or Complimentary Laminate
- Side Plunge Lock & Key
- (6) Fabric Colors

| Model         | Interior Dimensions | Overall Size | Viewable Area | Ships Via | Shipping Weight |
|---------------|---------------------|--------------|---------------|-----------|-----------------|
| DCWCORK3-1824 | 18" x 24"           | 22" x 28"    | 17" x 23"     | FedEx     | 24              |