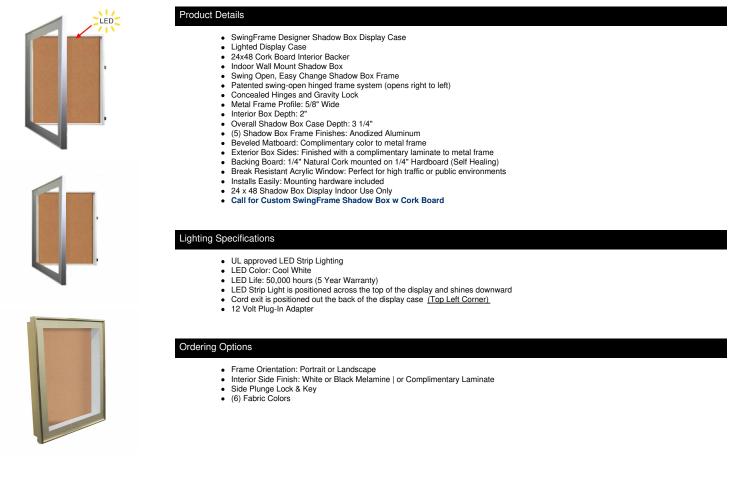

## 24 x 48 SwingFrame Designer 2 Inch Deep Shadow Box Display Case w Cork Board and Light - Metal Framed