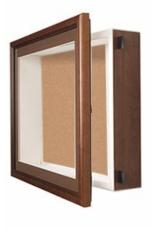

# 36 x 36 SwingFrame Designer Wood Framed Shadow Box Display Case w Cork Board 4 Inch Deep

### **Product Details**

- SwingFrame Designer Cork Board Display Case
- Enclosed Cork Board
- 36x36 Cork Board Interior
- Wall Mounted Display Case
- Shadow Box Display Case Design
- 4 Inch Deep Shadow Box Interior
- Patented swing-open display frame system (opens right to left) Concealed Hinges and Gravity Lock
- Wooden Frame 3-Step Profile: 1 3/8" Wide
- Overall Display Case Depth: 5 1/4"
- (9) Natural wood frame finishes
- Beveled Matboard: Complimentary color to frame
- Exterior Box Sides: Black Laminate
  Backing Board: 1/4" Natural Cork mounted on 1/4" Hardboard
  Break Resistant Acrylic Window
- Installs Easily: Mounting hardware included
- 36x36 Cork Board Display Case for Indoor Use Only!
- Call for Custom SwingFrame Wood Framed Cork Board Displays