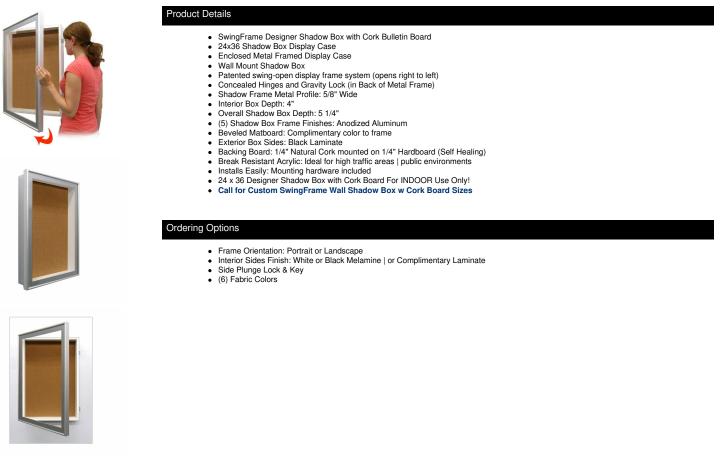

## 24 x 36 SwingFrame Designer Metal Frame Shadowbox Display Case w Cork Board 4 Inch Deep