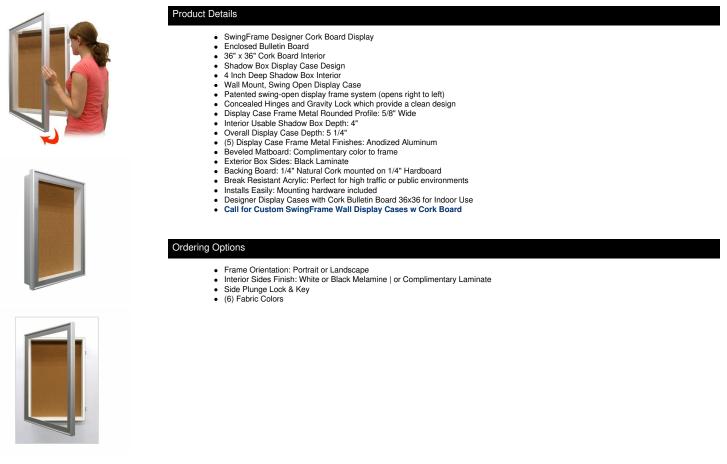

## 36 x 36 SwingFrame Designer Metal Frame Shadow Box Display Case w Cork Board 4 Inch Deep

## FOR CURRENT PRICING, VISIT THE ID # LISTED ABOVE

| Model         | Interior Dimensions | Overall Frame Size | Viewable Area | Ships Via | Shipping Weight |
|---------------|---------------------|--------------------|---------------|-----------|-----------------|
| DCMCORK4-3636 | 36" x 36"           | 39" x 39"          | 35" x 35"     | FedEx     | 40              |