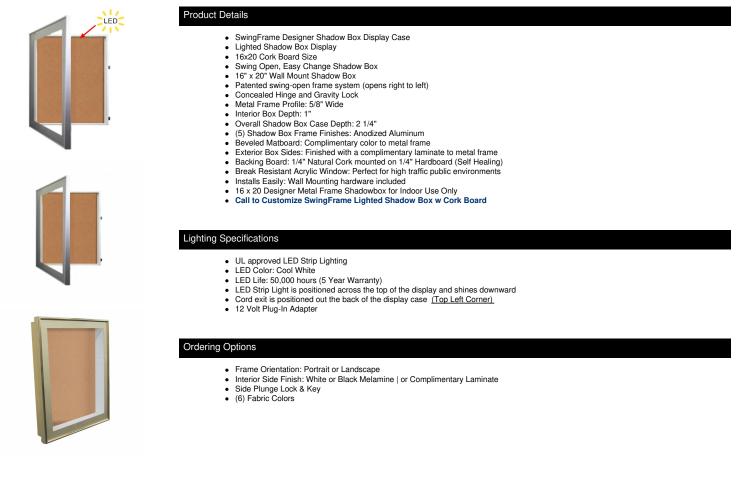

## 16x20 SwingFrame Designer 1 Inch Deep Shadow Box Display Case w Cork Board and Light - Metal Framed