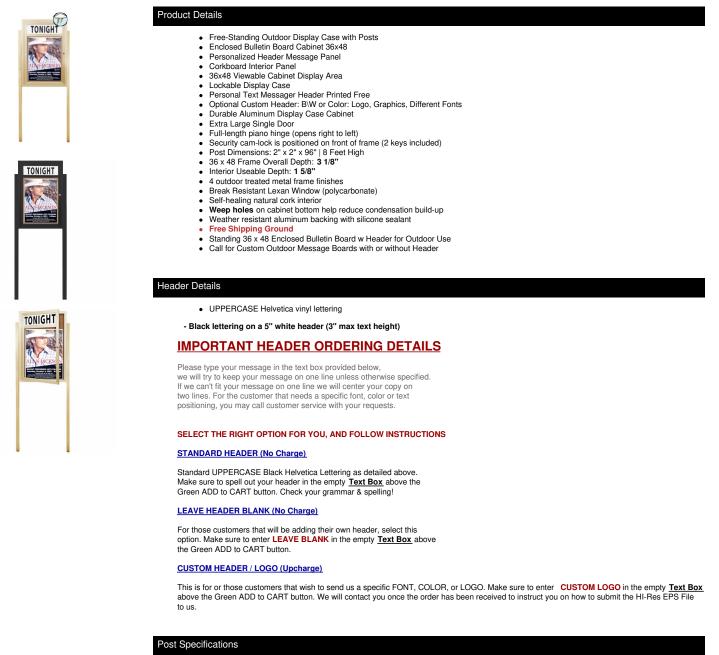

## SwingCase Free Standing 36x48 Outdoor Bulletin Board Enclosed, with Personalized Message Header | Text Messsage Printed Free

## FOR CURRENT PRICING, VISIT THE ID # LISTED ABOVE

- Post Dimensions: 2" x 2" x 96" (8 Feet High)
- Posts are attached to the case through the sides. Pre-drilled holes will be

provided on the posts for easy display case mounting

- Posts should be secured at least 3 feet into the ground for proper support.
- ()

Ordering Options

- Frame Orientation: Portrait or Landscape
- ٠ •
- Frame Orientation: Portrait or Landscape
  Vinyl covering over corkboard
  Door Window: Break Resistant or Tempered Glass

   Break Resistant Acrylic: 1/8" thick, lightweight (Standard)

   1/4" Tempered Glass for public environments and locations that require this added safety feature. (Upcharge)

   If chosen we will use our heavy duty door that will change one of 2 dimensions by 1/2". We will contact you if you do not
  indicate which dimension you would like adjusted in your order notes.

   The viewable area can decrease by 1/2" or the overall size can be increased by 1/2".

| Model        | Interior SIze     | Viewable Area | Overall Size (Portrait) | Overall Size (Landscape) | Ships Via | Shipping Weight |
|--------------|-------------------|---------------|-------------------------|--------------------------|-----------|-----------------|
| LSCBBH -3648 | 39 3/4" x 49 3/4" | 36" x 48"     | 42 1/4" x 60 1/2"       | 54 1/4" x 48 1/2"        | Freight   | 85              |