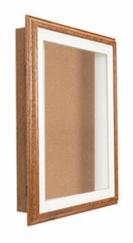

### 20 x 30 SwingFrame Designer Oak Wood Framed Cork Board Display Case 4" Deep

# **Product Details**

- SwingFrame Designer Cork Board Display Case
- Enclosed Cork Board
- Oak Wood Framed Bulletin Board
- 20 x 30 Cork Board Size
- Shadow Box Display Case Design
- 4 Inch Deep Shadow Box Interior
- Wall Mount Display Case
- Patented swing-open frame system (opens right to left)
- Concealed Hinges and Gravity Lock
- Oak Wood Frame Profile: 1 1/2" Wide Overall Display Case Depth: 5 1/4"
- (3) Natural OAK display case frame finishes
- Beveled Matboard: Arctic White or Raven Black
- Exterior Box Sides: Black Laminate
- Backing Board: 1/4" Natural Cork mounted on 1/4" Hardboard
- Break Resistant Acrylic Window
- Installs Easily: Mounting hardware included
- SwingFrame Designer Cork Board Display Case 20 x 30 For Indoor Use Call for Custom Swingframe Display Cases with or without Cork Board