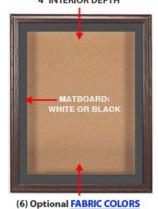

### 4" INTERIOR DEPTH

over Natural Tan Cork Board

# **Product Details**

- SwingFrame Designer Cork Board Display Case
- Enclosed Cork Board
- Oak Wood Framed Bulletin Board
- 20 x 30 Cork Board Size
- Shadow Box Display Case Design
- 4 Inch Deep Shadow Box Interior
- Wall Mount Display Case
- Patented swing-open frame system (opens right to left)
- Concealed Hinges and Gravity Lock
- Oak Wood Frame Profile: 1 1/2" Wide Overall Display Case Depth: 5 1/4"
- (3) Natural OAK display case frame finishes
- Beveled Matboard: Arctic White or Raven Black
- Exterior Box Sides: Black Laminate
- Backing Board: 1/4" Natural Cork mounted on 1/4" Hardboard
- Break Resistant Acrylic Window
- Installs Easily: Mounting hardware included
- SwingFrame Designer Cork Board Display Case 20 x 30 For Indoor Use Call for Custom Swingframe Display Cases with or without Cork Board

### **Ordering Options**

- · Frame Orientation: Portrait or Landscape
- Interior Side Finish: White or Black Melamine | or Complimentary Laminate
- Beveled Matboard: Arctic White or Raven Black
- Side Plunge Lock & Key(6) Fabric Colors