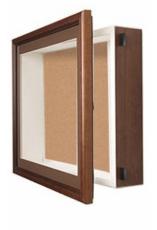

# 36 x 48 SwingFrame Designer Wood Framed Shadow Box Display Case w Cork Board 4 Inch Deep

### **Product Details**

- SwingFrame Designer Cork Board Display Case
- Enclosed Cork Board
- 36x48 Cork Board Interior
- Wall Mounted Display Case
- Shadow Box Display Case Design
- 4 Inch Deep Shadow Box Interior
- Patented swing-open display frame system (opens right to left) Concealed Hinges and Gravity Lock
- Wooden Frame 3-Step Profile: 1 3/8" Wide
- Overall Display Case Depth: 5 1/4"
- (9) Natural wood frame finishes
- Beveled Matboard: Complimentary color to frame
- Exterior Box Sides: Black Laminate
  Backing Board: 1/4" Natural Cork mounted on 1/4" Hardboard
  Break Resistant Acrylic Window
- Installs Easily: Mounting hardware included
- 36x48 Cork Board Display Case for Indoor Use Only!
- Call for Custom SwingFrame Wood Framed Cork Board Displays