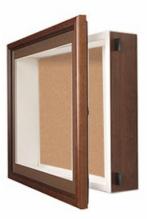

## 20 x 30 SwingFrame Designer Wood Framed Shadow Box Display Case w Cork Board 3 Inch Deep

## FOR CURRENT PRICING, VISIT THE ID # LISTED ABOVE

(6) Optional FABRIC COLORS over Natural Tan Cork Board

| Model         | Interior Dimensions | Overall Size | Viewable Area | Ships Via | Shipping Weight |
|---------------|---------------------|--------------|---------------|-----------|-----------------|
| DCWCORK3-2030 | 20" x 30"           | 24" x 34"    | 19" x 29"     | FedEx     | 30              |