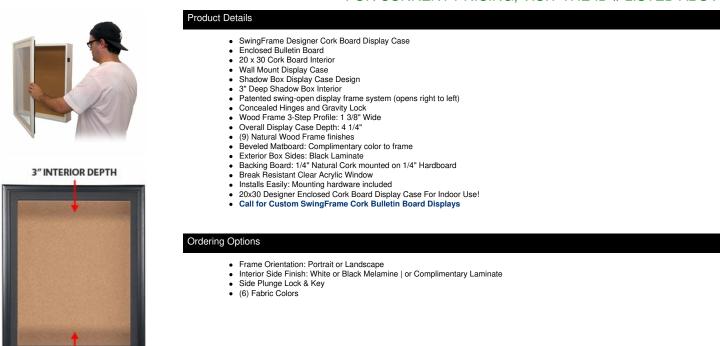

## 20 x 30 SwingFrame Designer Wood Framed Shadow Box Display Case w Cork Board 3 Inch Deep

## FOR CURRENT PRICING, VISIT THE ID # LISTED ABOVE

(6) Optional FABRIC COLORS over Natural Tan Cork Board

| Model         | Interior Dimensions | Overall Size | Viewable Area | Ships Via | Shipping Weight |
|---------------|---------------------|--------------|---------------|-----------|-----------------|
| DCWCORK3-2030 | 20" x 30"           | 24" x 34"    | 19" x 29"     | FedEx     | 30              |